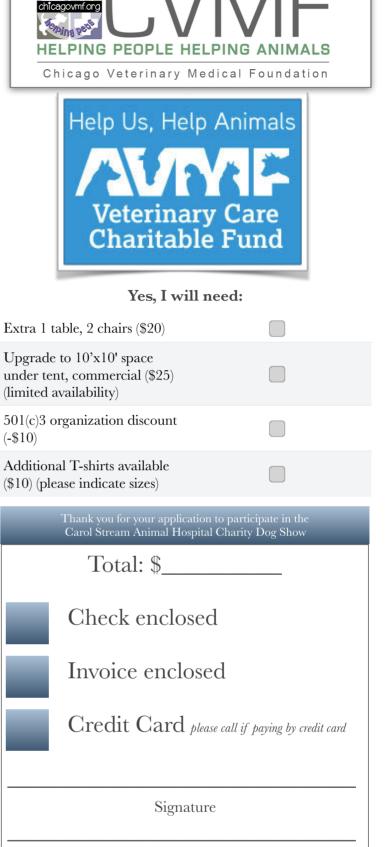

| Select level of sponsorship                                                                                                     |                       |                                      |                            |                     |  |  |
|---------------------------------------------------------------------------------------------------------------------------------|-----------------------|--------------------------------------|----------------------------|---------------------|--|--|
| Yes, I will be attending<br>CSAH Charity Dog Show                                                                               | Best in sho<br>\$2500 | w Top DOG<br>\$1000                  | Man's Best<br>Friend \$500 | K9 Exhibit<br>\$150 |  |  |
| 10x10' open air space,<br>bring your own tent                                                                                   |                       |                                      |                            |                     |  |  |
| Company link on<br>carolstreamah.com                                                                                            |                       |                                      |                            |                     |  |  |
| 10'x10' commercial tent<br>space includes 8' table and<br>2 chairs                                                              |                       |                                      |                            |                     |  |  |
| Logo on event marketing<br>signage in parking area                                                                              |                       |                                      |                            |                     |  |  |
| Logo on closed circuit TV<br>viewed by thousands of<br>CS Park District patrons                                                 |                       |                                      |                            |                     |  |  |
| Logo on CSAH Charity<br>Dog Show ad in summer<br>activity guide received by<br>18,000+ households                               |                       |                                      |                            |                     |  |  |
| Mention on social media<br>platforms                                                                                            |                       | 7                                    | 1                          |                     |  |  |
| Banner in arena area,<br>bring your best banner                                                                                 |                       | 1                                    | 1                          |                     |  |  |
| CSAH Charity Dog Show<br>T-Shirt (indicate size on<br>application)                                                              | 3                     | 2                                    | 1                          |                     |  |  |
| VIP event parking                                                                                                               | 4                     | 2                                    |                            |                     |  |  |
| Logo on trolley signage or<br>business mentioned when<br>announcing specific<br>activities/contest                              |                       |                                      |                            |                     |  |  |
| Included in press releases<br>and radio promotions                                                                              | 1                     |                                      |                            |                     |  |  |
| Please return your form to: Mondrian Contreras<br>at Carol Stream Animal Hospital<br>140 W. Elk Trail<br>Carol Stream, IL 60188 |                       |                                      |                            |                     |  |  |
|                                                                                                                                 |                       | Phone: 630.462.7888 Fax:630.462.7068 |                            |                     |  |  |

carolstreamah@gmail.com

Date

Make checks payable to Carol Stream Animal Hospital. CSAH Charity Dog show is an outdoor event, sponsorship and exhibitor fees are non-refundable for any reason including weather. Commercial tent space is limited by first come first served basis. Table and chair rentals are available for additional fee. Exhibitors will be charged an early breakdown penalty of \$100 if they break down their booth before 3:00pm on September 23, 2018. Marketing deadline applications & logo must be received by July 23rd. Logo must be in EPS format.